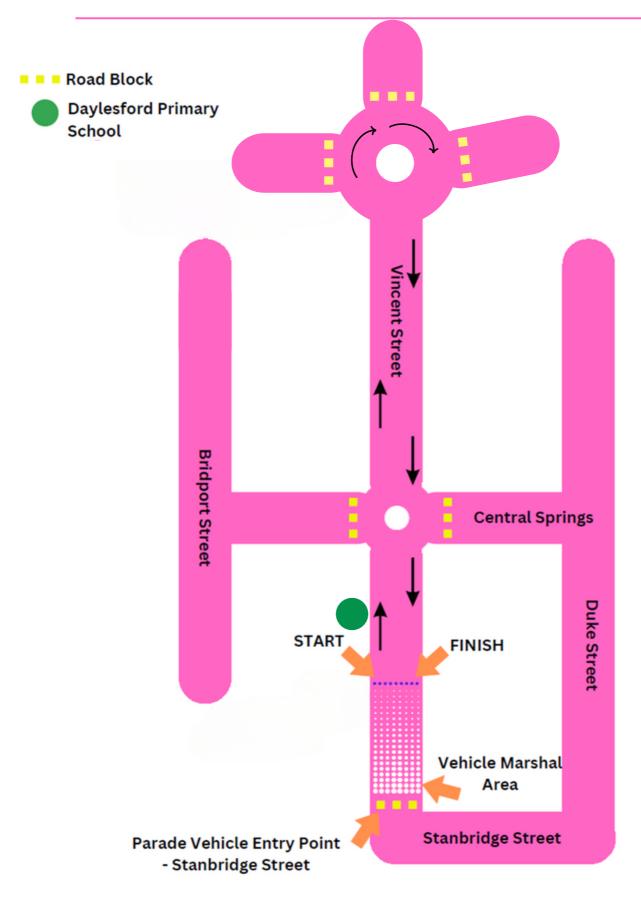

## CHILLOUT FESTIVAL STREET PARADE 2024

**VEHICLE BUMP IN & ARRIVAL TIMES** 

**Hi Melbourne Motorcycle Tourers!** 

Please arrive with your bikes at:

Please enter the vehicle parking area at Vincent Street/Stanbridge Street Intersection only.

There is no other parade entry point.

\*\* See map attached\*\*

A marshal will direct you to the correct parking bay. If you do not arrive at the correct time, you may be unable to enter the parade lineup.

Please respect our marshals, they are all volunteers and are here to make sure EVERYONE has an enjoyable parade.

Abusive and intimidating behaviour will not be tolerated.

## CHILLOUT FESTIVAL STREET PARADE 2024

At the end of your parade loop, please continue on your bikes back to the marshaling area and exit through the Vincent Street/Standbridge Street interchange.

If you need any clarification please contact Nat - 0418 405 559 or Roz - 0456 594 901, our parade coordinators.